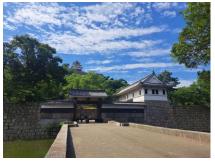

## Marugame Castle: famous for its stone walls

Marugame Castle, located in Marugame City, Kagawa Prefecture, Shikoku, is famous for its wooden castle tower, one of the few remaining in Japan, and its magnificent stone walls, the tallest in the country. From the castle, you can get a panoramic view of Marugame City below, and it is within walking distance of JR Marugame Station, making it very convenient to visit.