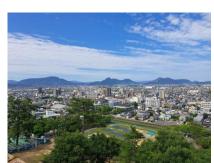

## Marugame Castle: famous for its stone walls

Marugame Castle, located in Marugame City, Kagawa Prefecture, Shikoku, is famous for its wooden castle tower, one of the few remaining in Japan, and its magnificent stone walls, the tallest in the country. From the castle, you can get a panoramic view of Marugame City below, and it is within walking distance of JR Marugame Station, making it very convenient to visit.