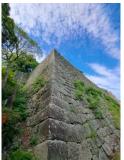

## Marugame Castle: famous for its stone walls

Marugame Castle, located in Marugame City, Kagawa Prefecture, Shikoku, is famous for its wooden castle tower, one of the few remaining in Japan, and its magnificent stone walls, the tallest in the country. From the castle, you can get a panoramic view of Marugame City below, and it is within walking distance of JR Marugame Station, making it very convenient to visit.