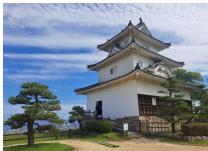

## Marugame Castle: famous for its stone walls

Marugame Castle, located in Marugame City, Kagawa Prefecture, Shikoku, is famous for its wooden castle tower, one of the few remaining in Japan, and its magnificent stone walls, the tallest in the country. From the castle, you can get a panoramic view of Marugame City below, and it is within walking distance of JR Marugame Station, making it very convenient to visit.